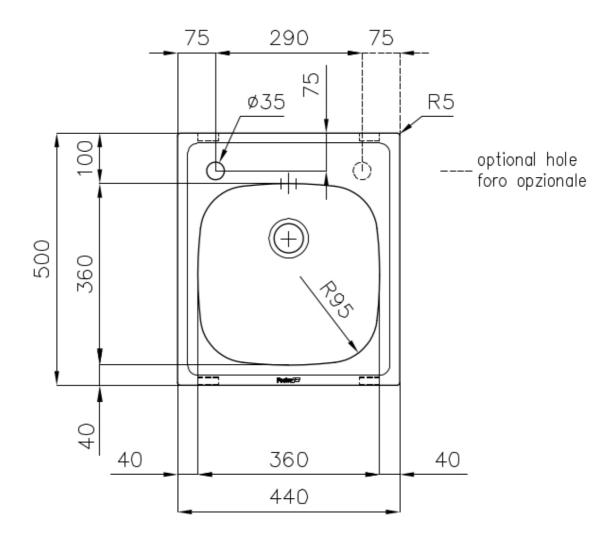

## **DETAILS**

| Edge/Installation Type | Standard (8 mm Edge)                                            |
|------------------------|-----------------------------------------------------------------|
| Finish                 | Foster brushed                                                  |
| Material               | AISI 304 stainless steel                                        |
| Texture                | Foster brushed                                                  |
| Base                   | 45 cm                                                           |
| Dimensions             | 440x500 mm                                                      |
| Standard fittings      | Fixing hooks, gasket, drain, overflow and siphon, boxed packing |
| Mixer holes            | 1 standard hole - 2nd hole on request                           |
| Built-in hole          | 420x480 mm                                                      |

| Drainer         | No                                                                                                                                                                                                                       |
|-----------------|--------------------------------------------------------------------------------------------------------------------------------------------------------------------------------------------------------------------------|
| Width           | 44 cm                                                                                                                                                                                                                    |
| Bowl dimension  | 360x360mm                                                                                                                                                                                                                |
| Number of bowls | 1 bowl                                                                                                                                                                                                                   |
| Waste fitting   | 2" Drain                                                                                                                                                                                                                 |
| FEATURES        |                                                                                                                                                                                                                          |
| Added value     | Foster uses steel thicknesses higher than those used on average by other manufacturers. This is how, thanks to our long experience, we know how to make sinks of superior quality and with a better resistance to aging. |
|                 |                                                                                                                                                                                                                          |