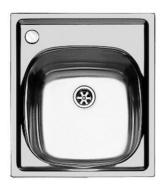

## **Sink S1000**

Tank on the left Kitchen Sinks Code: 1144 002

## **DETAILS**

| Edge/Installation Type | Standard (8 mm Edge)                                            |
|------------------------|-----------------------------------------------------------------|
| Finish                 | Foster brushed                                                  |
| Material               | AISI 304 stainless steel                                        |
| Texture                | Foster brushed                                                  |
| Base                   | 45 cm                                                           |
| Dimensions             | 440x500 mm                                                      |
| Standard fittings      | Fixing hooks, gasket, drain, overflow and siphon, boxed packing |
| Mixer holes            | 1 standard hole - 2nd hole on request                           |
| Built-in hole          | 420x480 mm                                                      |

| Drainer         | No                                                                                                                                                                                                                       |
|-----------------|--------------------------------------------------------------------------------------------------------------------------------------------------------------------------------------------------------------------------|
| Width           | 44 cm                                                                                                                                                                                                                    |
| Bowl dimension  | 360x360mm                                                                                                                                                                                                                |
| Number of bowls | 1 bowl                                                                                                                                                                                                                   |
| Waste fitting   | 2" Drain                                                                                                                                                                                                                 |
| FEATURES        |                                                                                                                                                                                                                          |
| Added value     | Foster uses steel thicknesses higher than those used on average by other manufacturers. This is how, thanks to our long experience, we know how to make sinks of superior quality and with a better resistance to aging. |
|                 |                                                                                                                                                                                                                          |